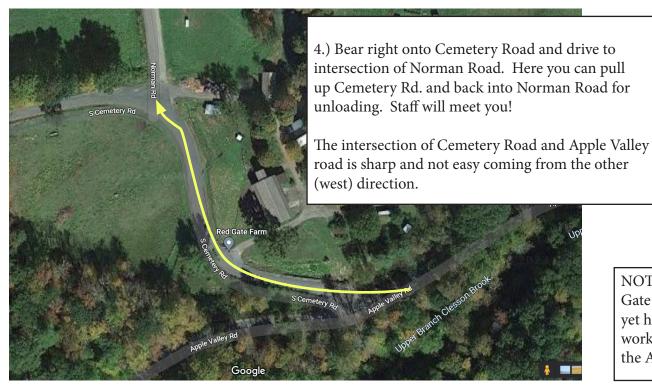

orchard packing sheds - stay straight.

bridge and past the buildings.

NOTE: Due to absurd U.S. Post Office rules, Red Gate Farm is technically in the town of Buckland, yet has an Ashfield street address. BOTH will work on google maps, but we recommend using the Ashfield address.