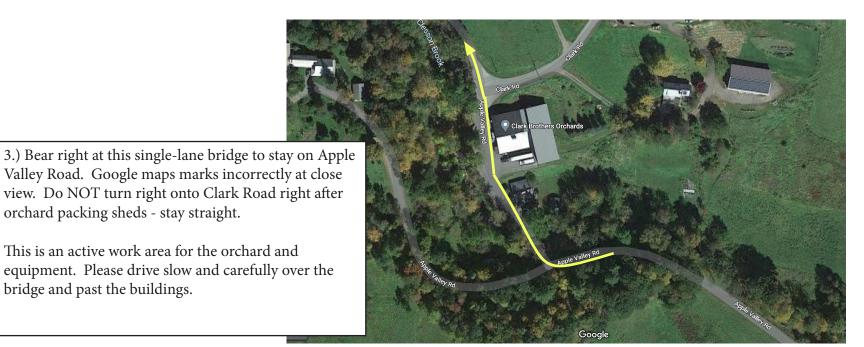

orchard packing sheds - stay straight.

bridge and past the buildings.

NOTE: Due to absurd U.S. Post Office rules, Red Gate Farm is technically in the town of Buckland, yet has an Ashfield street address. BOTH will work on google maps, but we recommend using the Ashfield address.