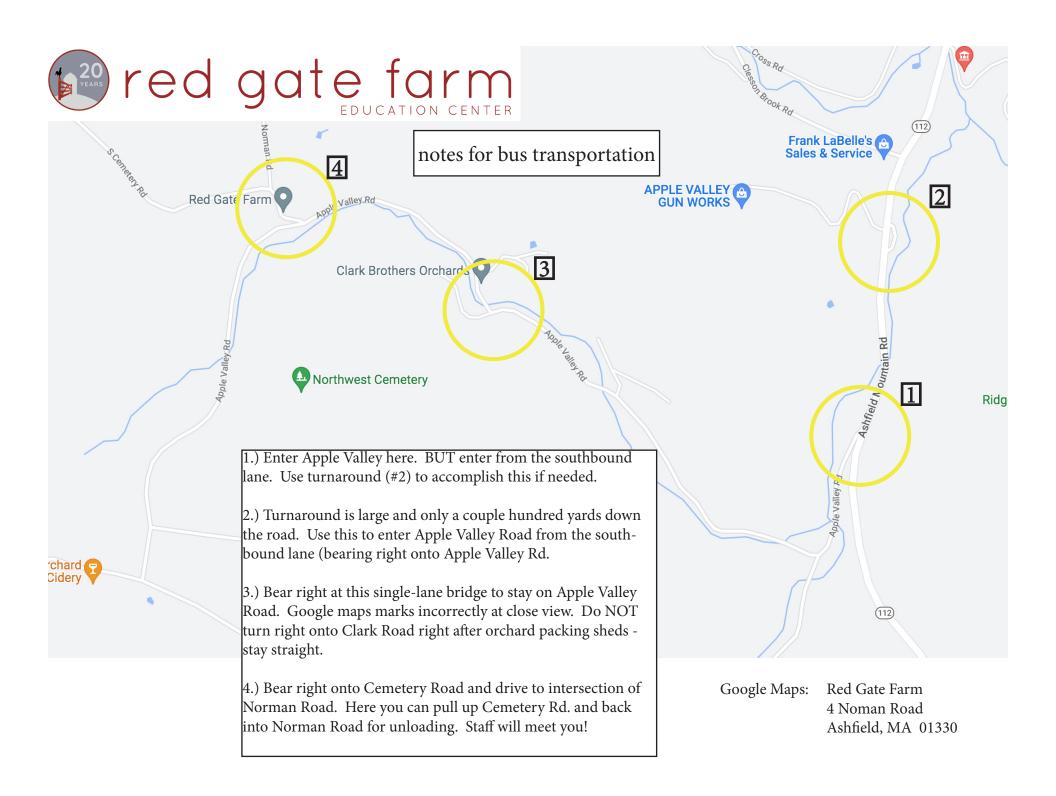

2.) Turnaround is large and only a couple hundred yards down the road. Use this to enter Apple Valley Road from the southbound lane (bearing right onto Apple Valley Rd. 1.) Enter Apple Valley here. BUT enter from the southbound lane. Use turnaround (#2) to accomplish this if needed. A left turn off 112 is VERY sharp and difficult. Ashfield Mountain Rd Apple Valley Rd